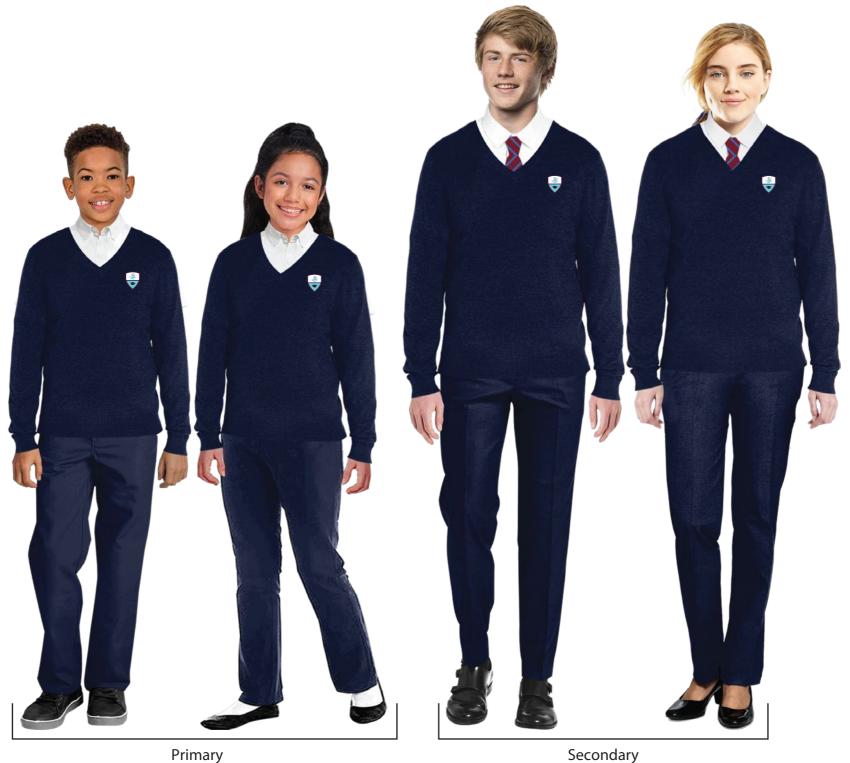

Year 4 - Year 6 A-Line Skirt Opaque tights needed (Navy or White)

Primary

The Pearl Island جزيرة اللؤلؤة

an Orbital Education School

Secondary

6th Form