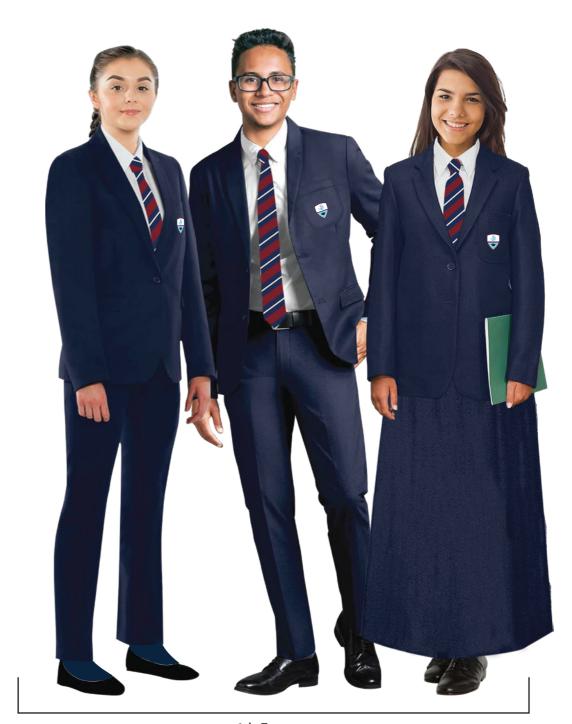

Year 4 - Year 6 A-Line Skirt Opaque tights needed (Navy or White)

Primary

The Pearl Island جزيرة اللؤلؤة

an Orbital Education School

Secondary

6th Form