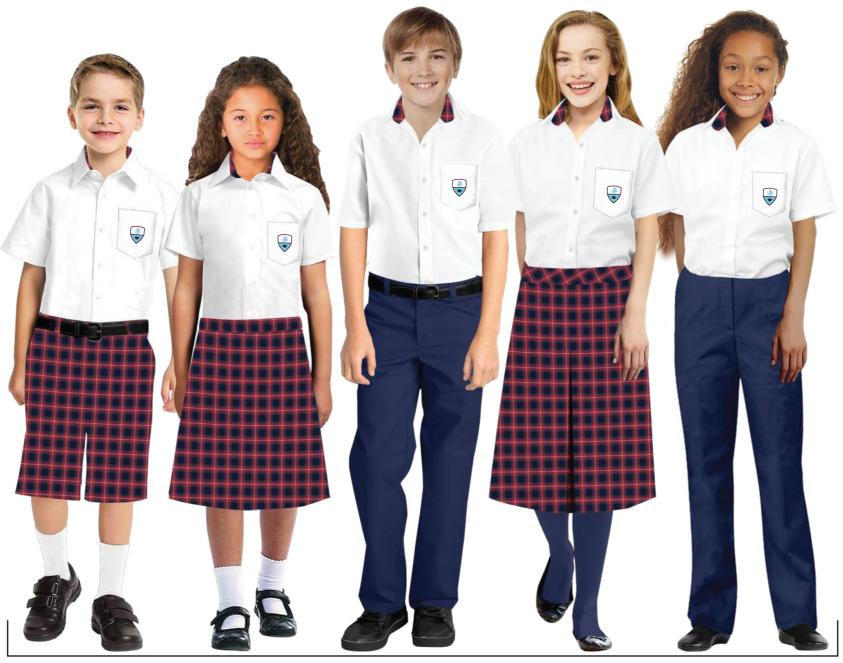

Year 4 - Year 6 A-Line Skirt Opaque tights needed (Navy or White)

Primary

The Pearl Island جزيرة اللؤلؤة

an Orbital Education School

Secondary

6th Form