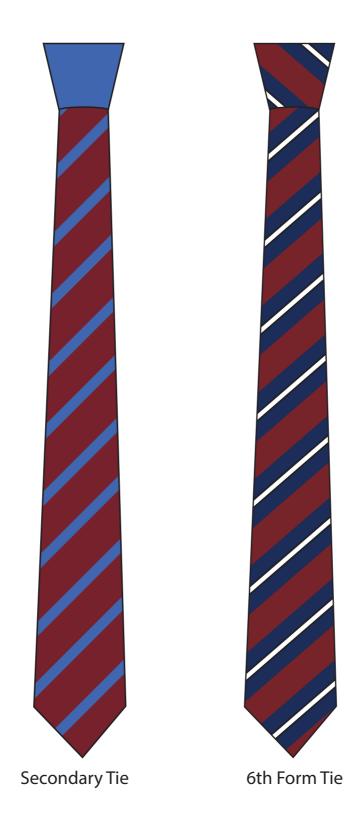

Year 4 - Year 6 A-Line Skirt Opaque tights needed (Navy or White)

Primary

The Pearl Island جزيرة اللؤلؤة

an Orbital Education School

Secondary

6th Form