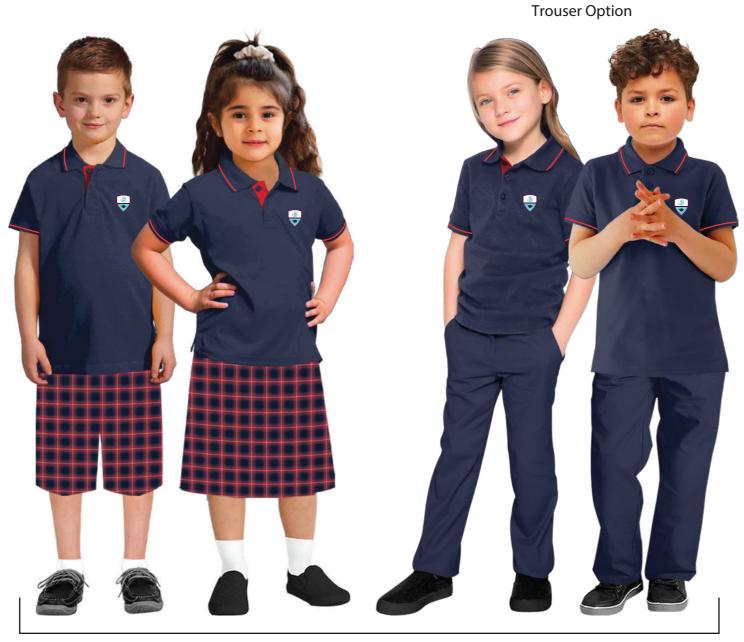

The Pearl Island جزيرة اللؤلؤة

an Orbital Education School

**Tartan** 

NB POLO T-SHIRT EY - YEAR 1

FS 1 - FS 2

The Pearl Island جزيرة اللؤلؤة

an Orbital Education School

Year 1 - Year 3 Skort Not above the knee

Year 4 - Year 6 A-Line Skirt Opaque tights needed (Navy or White)

Primary

The Pearl Island جزيرة اللؤلؤة

an Orbital Education School

Secondary

6th Form