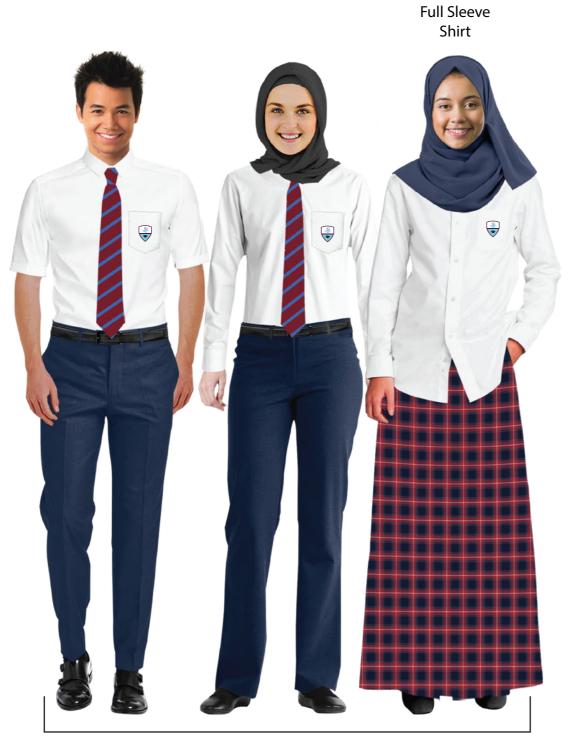

The Pearl Island جزيرة اللؤلؤة

an Orbital Education School

**Tartan** 

NB POLO T-SHIRT EY - YEAR 1

FS 1 - FS 2

The Pearl Island جزيرة اللؤلؤة

an Orbital Education School

Year 1 - Year 3 Skort Not above the knee

Year 4 - Year 6 A-Line Skirt Opaque tights needed (Navy or White)

Primary

The Pearl Island جزيرة اللؤلؤة

an Orbital Education School

Secondary

6th Form